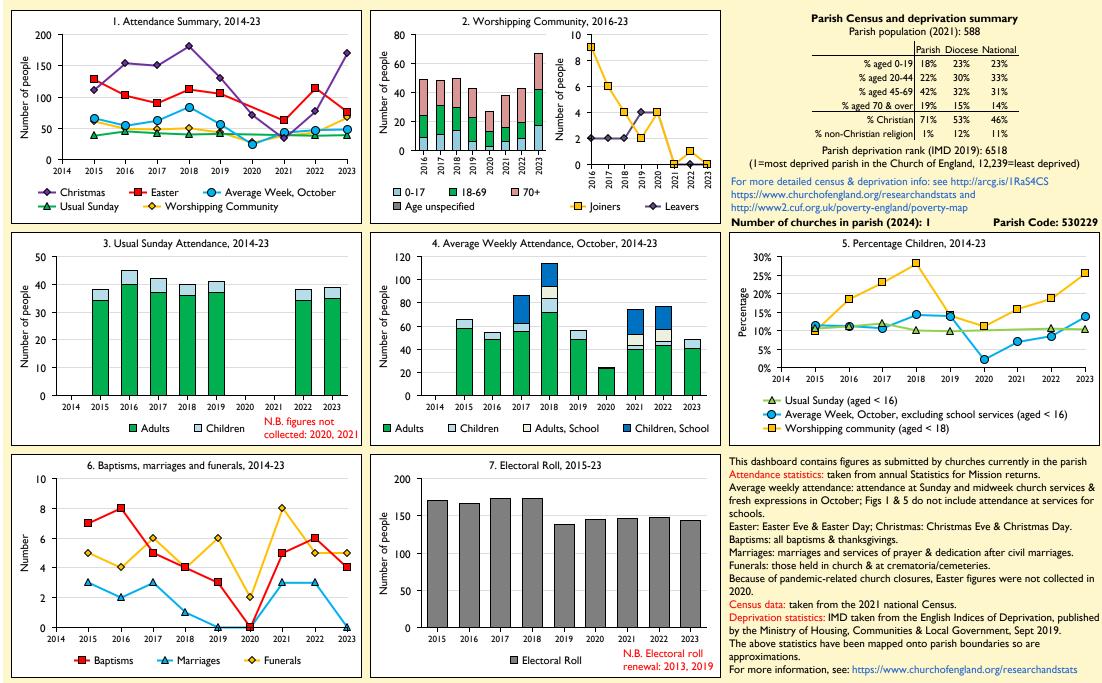

## SfM Dashboard for the Parish of Whitechapel: St James in the deanery of GARSTANG

Variations in attendance from year to year may be the result of changes in the number of churches that submitted returns, or changes in parish/benefice structure. Number of churches included in returns: 2014 0;2015 1;2016 1;2017 1;2018 1;2019 1;2020 1;2021 1;2022 1;2023 1. Produced by Data Services, Church House, Great Smith Street, London SWIP 3AZ. Date of production: 04/05/2024.